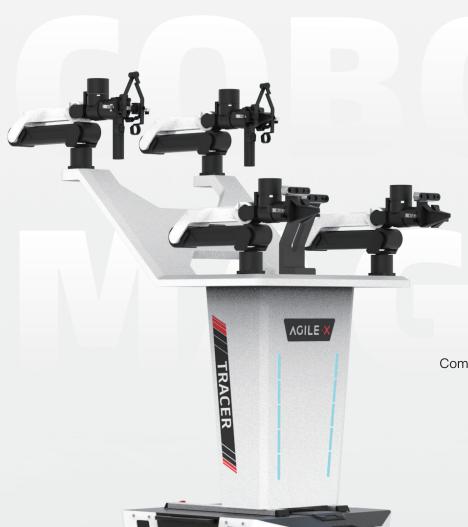

## Introduction

Cobot Magic is an open–source robotic system leveraging Mobile ALOHA to completesimultane–ous teleoperation of a mobile base and robotic manipulator. The platform comprises an indoor differential drive AGV base, high–performance robotic arm, and deep camera. It facilitates the Mobile ALOHA's deep learning framework for robotic tasks ranging from basic pick–and–place to complex operations like pouring, cooking, calling and entering an elevator, and organizing objects. Cobot Magic allows users to effectively leverage open–source hardware and software for robotic learning and control.

## Technical specifications

| Standard<br>Configuration |  |
|---------------------------|--|
|                           |  |
|                           |  |

Component

| Item Name                      |
|--------------------------------|
| Wheeled Mobile Robot           |
| Deep Camera x3                 |
| USB Hub                        |
| 6 DOF Lightweight Robot Arm x4 |
| Adjustable Velcro x2           |
| Grip Tape x2                   |
| Power Strip                    |
|                                |
| ALOHA Stand                    |
|                                |

| Model            |
|------------------|
| Tracer           |
| Orbbec Dabai     |
| 12V Power Supply |
| Customized       |
| Customized       |
| Customized       |
| 4 Outlet         |
|                  |
| Customized       |