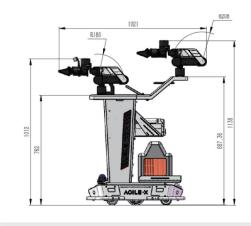

## Introduction

Cobot Magic is an open–source robotic system leveraging Mobile ALOHA to completesimultane–ous teleoperation of a mobile base and robotic manipulator. The platform comprises an indoor differential drive AGV base, high–performance robotic arm, and deep camera. It facilitates the Mobile ALOHA's deep learning framework for robotic tasks ranging from basic pick–and–place to complex operations like pouring, cooking, calling and entering an elevator, and organizing objects. Cobot Magic allows users to effectively leverage open–source hardware and software for robotic learning and control.

## Technical specifications

| Standard<br>Configuration |  |
|---------------------------|--|
|                           |  |
|                           |  |

Component

| Item Name                      |
|--------------------------------|
| Wheeled Mobile Robot           |
| Deep Camera x3                 |
| USB Hub                        |
| 6 DOF Lightweight Robot Arm x4 |
| Adjustable Velcro x2           |
| Grip Tape x2                   |
| Power Strip                    |
|                                |
| ALOHA Stand                    |
|                                |

| Model            |
|------------------|
| Tracer           |
| Orbbec Dabai     |
| 12V Power Supply |
| Customized       |
| Customized       |
| Customized       |
| 4 Outlet         |
|                  |
| Customized       |